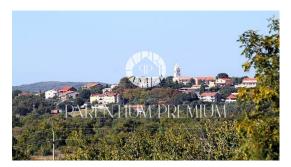

Istria, Poreč area

A building plot of regular shape in the vicinity of Poreč with a total area of

823m2 is for sale.

The land is located along the local road in an excellent location with a beautiful view of the sea.

An excellent location and the possibility of building several luxury or family houses with a large garden and swimming pool are an ideal opportunity for your future investment.