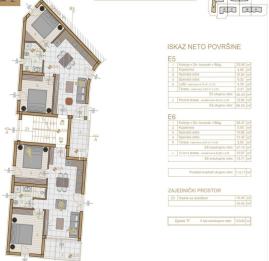

## PARENTIUM REAL ESTATE Vukovarska 19, 52440 Poreč

mail: office@parentium-realestate.com web: www.parentium-realestate.com

info: +385 99 21 46 917 | +385 98 99 46 041

| Code:                      | 00994         |
|----------------------------|---------------|
| Location :                 | Poreč         |
| Building size :            | 69.25 m2      |
| Lot size :                 | 0 m2          |
| Distance from center :     | 900 m         |
| Distance from sea :        | 1400 m        |
| Floor:                     | 2             |
| Number of floors :         | 2             |
| Number of rooms :          | 3             |
| Number of bedrooms :       | 2             |
| Number of bathrooms :      | 1             |
| Seaview:                   | Yes           |
| Parking :                  | Yes           |
| Basement :                 | Yes           |
| Electric heating :         | Yes           |
| Underfloor heating :       | Yes           |
| Air conditioning heating : | Yes           |
| Year of construction :     | 2022          |
| Energy efficiency :        | Not specified |
|                            |               |

The apartment consists of a living room, kitchen, dining room, bathroom with underfloor heating, 2 bedrooms, balcony and another spacious roof terrace.

The apartment is located near the school, shop and all other facilities needed in everyday life.