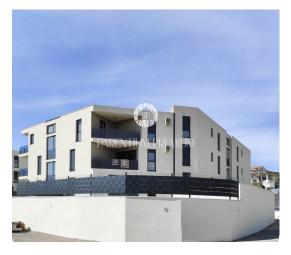

| Price: | 300.000 € |
|--------|-----------|
| riice. | 300.000 £ |

Istria, Poreč - wider center

On the second floor of a new building in a residential area, this apartment "E5" with an area of

69.25 m2 is for sale.

The apartment consists of a living room, kitchen, dining room, bathroom with underfloor heating, 2 bedrooms, balcony and another spacious roof terrace.

The apartment is located near the school, shop and all other facilities needed in everyday life.

Distance to the city center approx. 900m

Distance from the sea approx. 1400m

This is one of the last remaining apartments in this highly sought-after location.

List of equipment:

- -air conditioner (Mitsubishi-Daikin)
- -a combination of AIU-PVC joinery
- premium ceramics