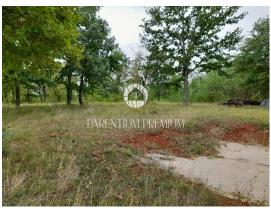

Istria, Porec

For sale is a building plot of regular shape with an area of 870m2. Another 3,500 m2 of agricultural land belongs to the land, which is attached to the plot. There are also several different subdivision proposals that the owner has prepared, but it is also possible to buy a complete plot of almost 9000m2

The land is located in an attractive location in a quiet settlement, only 15 minutes drive to the sea. The land is located near the center of the village, which offers everything you need, from shops, banks, cafes, restaurants and the like.