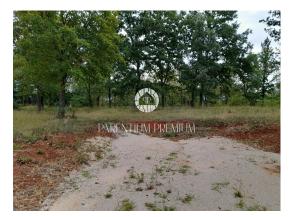

Istria, Porec

For sale is a building plot of regular shape with an area of 870m2. Another 3,500 m2 of agricultural land belongs to the land, which is attached to the plot. There are also several different subdivision proposals that the owner has prepared, but it is also possible to buy a complete plot of almost 9000m2

The land is located in an attractive location in a quiet settlement, only 15 minutes drive to the sea. The land is located near the center of the village, which offers everything you need, from shops, banks, cafes, restaurants and the like.