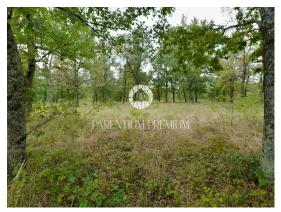

Istria, Porec

For sale is a building plot of regular shape with an area of 870m2. Another 3,500 m2 of agricultural land belongs to the land, which is attached to the plot. There are also several different subdivision proposals that the owner has prepared, but it is also possible to buy a complete plot of almost 9000m2

The land is located in an attractive location in a quiet settlement, only 15 minutes drive to the sea. The land is located near the center of the village, which offers everything you need, from shops, banks, cafes, restaurants and the like.