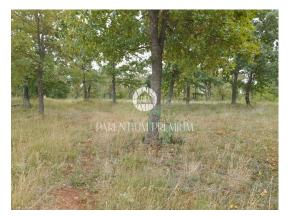

Istria, Porec

For sale is a building plot of regular shape with an area of 870m2. Another 3,500 m2 of agricultural land belongs to the land, which is attached to the plot. There are also several different subdivision proposals that the owner has prepared, but it is also possible to buy a complete plot of almost 9000m2

The land is located in an attractive location in a quiet settlement, only 15 minutes drive to the sea. The land is located near the center of the village, which offers everything you need, from shops, banks, cafes, restaurants and the like.