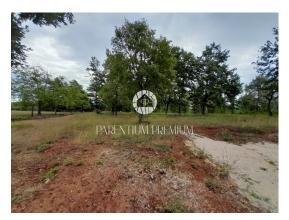

Istria, Porec

A regular-shaped building plot of 1720m2 is for sale. Another 7,000 m2 of agricultural land belongs to the land, which is attached to the plot. There are also several subdivision proposals prepared by the owner, if someone wants two separate plots.

The land is located in an attractive location in a quiet settlement, only 15 minutes drive to the sea. The land is located near the center of the village, which offers everything you need, from shops, banks, cafes, restaurants and the like.