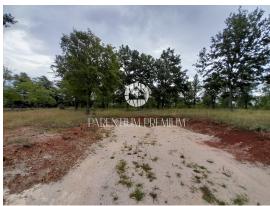

Istria, Porec

A regular-shaped building plot of 1720m2 is for sale. Another 7,000 m2 of agricultural land belongs to the land, which is attached to the plot. There are also several subdivision proposals prepared by the owner, if someone wants two separate plots.

The land is located in an attractive location in a quiet settlement, only 15 minutes drive to the sea. The land is located near the center of the village, which offers everything you need, from shops, banks, cafes, restaurants and the like.