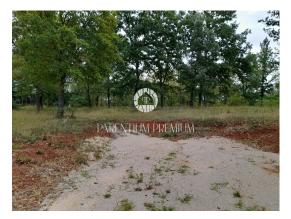

Istria, Porec

A regular-shaped building plot of 1720m2 is for sale. Another 7,000 m2 of agricultural land belongs to the land, which is attached to the plot. There are also several subdivision proposals prepared by the owner, if someone wants two separate plots.

The land is located in an attractive location in a quiet settlement, only 15 minutes drive to the sea. The land is located near the center of the village, which offers everything you need, from shops, banks, cafes, restaurants and the like.