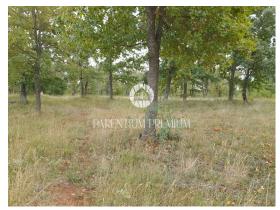

Istria, Porec

A regular-shaped building plot of 1720m2 is for sale. Another 7,000 m2 of agricultural land belongs to the land, which is attached to the plot. There are also several subdivision proposals prepared by the owner, if someone wants two separate plots.

The land is located in an attractive location in a quiet settlement, only 15 minutes drive to the sea. The land is located near the center of the village, which offers everything you need, from shops, banks, cafes, restaurants and the like.