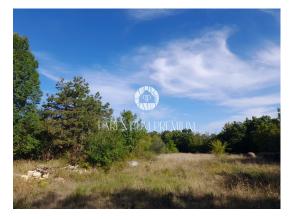

## Price : 205.000 €

Istria, Porec

This interesting building plot of 2700m2 is located in a quiet location in central Istria.

There is an access road, and all the necessary infrastructure (water, electricity) is located close to the plot.

The land is surrounded by greenery and beautiful nature, and the quiet location and total area of the land is ideal for a future investor who wants to solve the housing issue, or invest in tourism and the construction of a villa with a swimming pool, which this land allows.