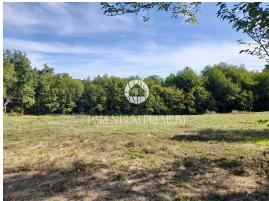

## Price : 205.000 €

Istria, Porec

This interesting building plot of 2700m2 is located in a quiet location in central Istria.

There is an access road, and all the necessary infrastructure (water, electricity) is located close to the plot.

The land is surrounded by greenery and beautiful nature, and the quiet location and total area of the land is ideal for a future investor who wants to solve the housing issue, or invest in tourism and the construction of a villa with a swimming pool, which this land allows.