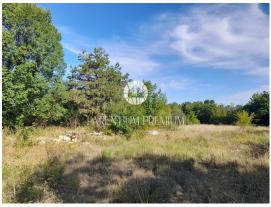

## Price : 205.000 €

Istria, Porec

This interesting building plot of 2700m2 is located in a quiet location in central Istria.

There is an access road, and all the necessary infrastructure (water, electricity) is located close to the plot.

The land is surrounded by greenery and beautiful nature, and the quiet location and total area of the land is ideal for a future investor who wants to solve the housing issue, or invest in tourism and the construction of a villa with a swimming pool, which this land allows.