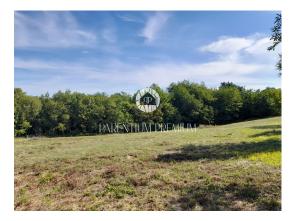

## Price : 205.000 €

Istria, Porec

This interesting building plot of 2700m2 is located in a quiet location in central Istria.

There is an access road, and all the necessary infrastructure (water, electricity) is located close to the plot.

The land is surrounded by greenery and beautiful nature, and the quiet location and total area of the land is ideal for a future investor who wants to solve the housing issue, or invest in tourism and the construction of a villa with a swimming pool, which this land allows.