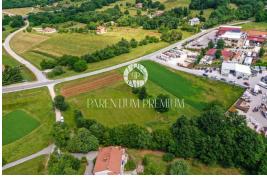

## Istria, Pazin

A building plot of regular shape with an area of 7,508 m2 is for sale, plus another 2,000 m2 of agricultural land is kept in addition to that plot, which also belongs to that plot.

The land is located in an attractive location in an economic settlement and is well connected and has access roads from almost all sides. All the necessary infrastructure is located on the plot itself (electricity, water, sewerage).

This land is a great opportunity to solve a business issue or invest in tourism.

Feel free to contact us for any additional information.