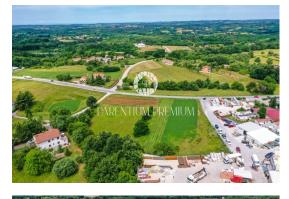

## Istria, Pazin

A building plot of regular shape with an area of 7,508 m2 is for sale, plus another 2,000 m2 of agricultural land is kept in addition to that plot, which also belongs to that plot.

The land is located in an attractive location in an economic settlement and is well connected and has access roads from almost all sides. All the necessary infrastructure is located on the plot itself (electricity, water, sewerage).

This land is a great opportunity to solve a business issue or invest in tourism.

Feel free to contact us for any additional information.