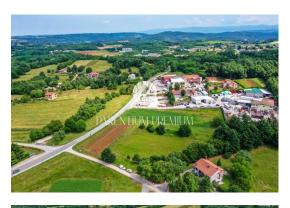

## Istria, Pazin

A building plot of regular shape with an area of 7,508 m2 is for sale, plus another 2,000 m2 of agricultural land is kept in addition to that plot, which also belongs to that plot.

The land is located in an attractive location in an economic settlement and is well connected and has access roads from almost all sides. All the necessary infrastructure is located on the plot itself (electricity, water, sewerage).

This land is a great opportunity to solve a business issue or invest in tourism.

Feel free to contact us for any additional information.