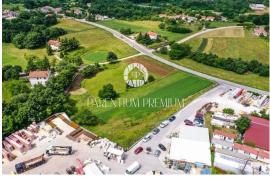

## Istria, Pazin

A building plot of regular shape with an area of 7,508 m2 is for sale, plus another 2,000 m2 of agricultural land is kept in addition to that plot, which also belongs to that plot.

The land is located in an attractive location in an economic settlement and is well connected and has access roads from almost all sides. All the necessary infrastructure is located on the plot itself (electricity, water, sewerage).

This land is a great opportunity to solve a business issue or invest in tourism.

Feel free to contact us for any additional information.