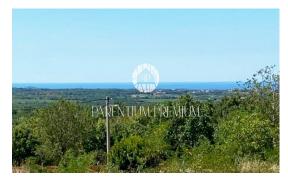

| Price : | 220.000 € |
|---------|-----------|
|---------|-----------|

Istria, Porec

Building land for sale near Porec, 800 m2, with sea view.

The land has its own access road.

All the necessary infrastructure for construction is in the immediate vicinity of the plot.

The location of the land is great because of the position and the fantastic sea view.

This land is a great opportunity for your future investment.