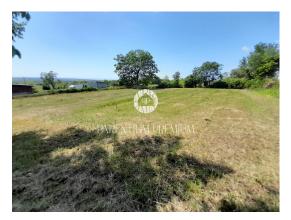

| Price : | 220.000 € |
|---------|-----------|
|---------|-----------|

Istria, Porec

Building land for sale near Porec, 800 m2, with sea view.

The land has its own access road.

All the necessary infrastructure for construction is in the immediate vicinity of the plot.