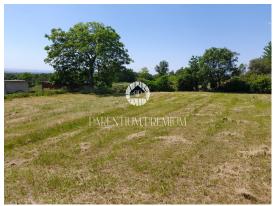

| Price : | 220.000 € |
|---------|-----------|
|---------|-----------|

Istria, Porec

Building land for sale near Porec, 800 m2, with sea view.

The land has its own access road.

All the necessary infrastructure for construction is in the immediate vicinity of the plot.