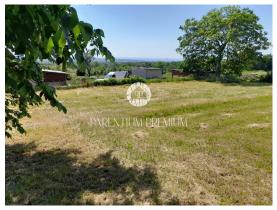

| Price : | 220.000 € |
|---------|-----------|
|---------|-----------|

Istria, Porec

Building land for sale near Porec, 800 m2, with sea view.

The land has its own access road.

All the necessary infrastructure for construction is in the immediate vicinity of the plot.