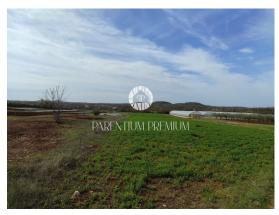

| Old price : | 107.490 € |
|-------------|-----------|
| New price : | 99.500 €  |

Istria, Porec

Agricultural land of 7166m2 for sale in a great location near the city of Porec.

The land is located near the construction zone and is beautifully shaped.