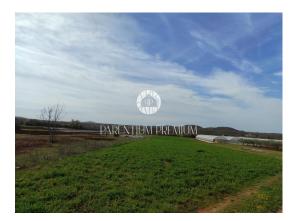

| Old price : | 107.490 € |
|-------------|-----------|
| New price : | 99.500 €  |

Istria, Porec

Agricultural land of 7166m2 for sale in a great location near the city of Porec.

The land is located near the construction zone and is beautifully shaped.