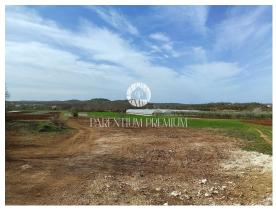

| Old price : | 107.490 € |
|-------------|-----------|
| New price : | 99.500 €  |

Istria, Porec

Agricultural land of 7166m2 for sale in a great location near the city of Porec.

The land is located near the construction zone and is beautifully shaped.