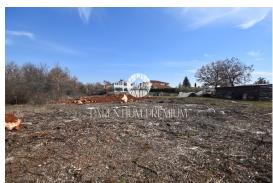

Istria, Porec

For sale is an exclusive building plot of 2665m2 in the center of the village, in a quiet location near the town of Porec.

The land can also be subdivided into 2 or 3 plots ideal for building houses or smaller housing units. A geodetic sketch of 3 separate plots has already been made.

All infrastructure (electricity, water, sewage) is located next to the land.

The position of the land is excellent due to the proximity of schools, kindergartens and markets and is certainly a great opportunity for a family or business investment.