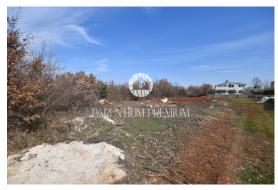

Istria, Porec

For sale is an exclusive building plot of 2665m2 in the center of the village, in a quiet location near the town of Porec.

The land can also be subdivided into 2 or 3 plots ideal for building houses or smaller housing units. A geodetic sketch of 3 separate plots has already been made.

All infrastructure (electricity, water, sewage) is located next to the land.

The position of the land is excellent due to the proximity of schools, kindergartens and markets and is certainly a great opportunity for a family or business investment.