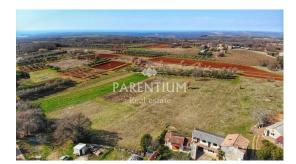

Istria, Porec area

Only 7 km from the first beaches and the city of Porec is this beautiful land of regular shape.

The land has 2065 m2 with a view of nature. The location is extremely quiet, on the edge of a construction zone with very few neighboring houses. Infrastructure (electricity, water, sewage) is located next to the land.