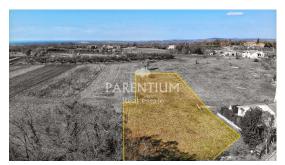

Istria, Porec area

Only 7 km from the first beaches and the city of Porec is this beautiful land of regular shape.

The land has 2065 m2 with a view of nature. The location is extremely quiet, on the edge of a construction zone with very few neighboring houses. Infrastructure (electricity, water, sewage) is located next to the land.