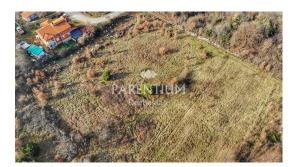

Istria, Porec area

For sale is a building plot of regular shape of 947 m2. The land is located in a small village 5 km from the center of Porec.

The land has a marked access road and all the necessary infrastructure. The environment is peaceful with a view of nature.

Great land for building a family house or vacation home!