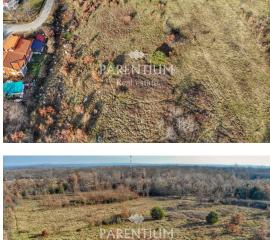

Istria, Porec area

For sale is a building plot of regular shape of 947 m2. The land is located in a small village 5 km from the center of Porec.

The land has a marked access road and all the necessary infrastructure. The environment is peaceful with a view of nature.

Great land for building a family house or vacation home!