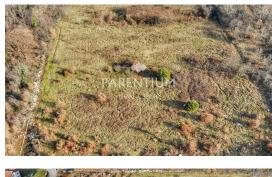

Istria, Porec area

For sale is a building plot of regular shape of 947 m2. The land is located in a small village 5 km from the center of Porec.

The land has a marked access road and all the necessary infrastructure. The environment is peaceful with a view of nature.

Great land for building a family house or vacation home!