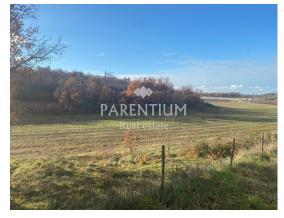

Istria, Porec

Agricultural land of 35,000 m2, with the possibility of buying more land. (The land is arable)

The land has a well of its own water (140 l / min), irrigation, aggregate. 100 olives and about a hundred oak trees