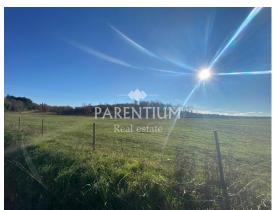

Istria, Porec

Agricultural land of 35,000 m2, with the possibility of buying more land. (The land is arable)

The land has a well of its own water (140 l / min), irrigation, aggregate. 100 olives and about a hundred oak trees