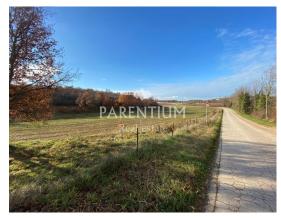

Istria, Porec

Agricultural land of 35,000 m2, with the possibility of buying more land. (The land is arable)

The land has a well of its own water (140 l / min), irrigation, aggregate. 100 olives and about a hundred oak trees

The land is located along the asphalt road. It also has a sea view.