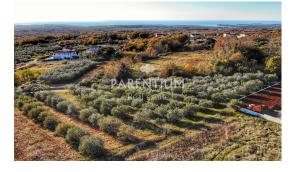

## Istria, Porec area

Only 7 kilometers from the sea in the vicinity of Porec, this beautiful building land is for sale.

The plot has 2236 m2, regular shape, on which there are centuries-old olive trees. The infrastructure is right next to the land, and the access road is provided! The land is located on the edge of the village, and in front are agricultural lands. Excellent land with sea view for building houses. Investment opportunity!