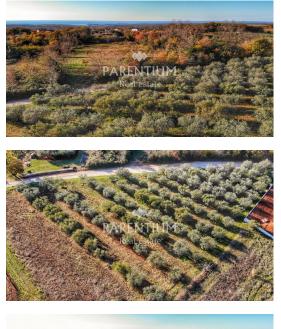

## Istria, Porec area

Only 7 kilometers from the sea in the vicinity of Porec, this beautiful building land is for sale.

The plot has 2236 m2, regular shape, on which there are centuries-old olive trees. The infrastructure is right next to the land, and the access road is provided! The land is located on the edge of the village, and in front are agricultural lands. Excellent land with sea view for building houses. Investment opportunity!