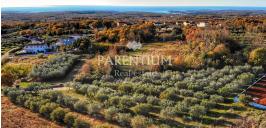

## Istria, Porec area

Only 7 kilometers from the sea in the vicinity of Porec, this beautiful building land is for sale.

The plot has 2236 m2, regular shape, on which there are centuries-old olive trees. The infrastructure is right next to the land, and the access road is provided! The land is located on the edge of the village, and in front are agricultural lands. Excellent land with sea view for building houses. Investment opportunity!