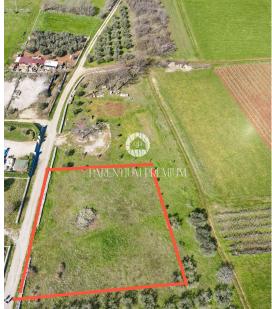

## PARENTIUM REAL ESTATE Vukovarska 19, 52440 Poreč

mail: office@parentium-realestate.com web: www.parentium-realestate.com

info: +385 99 21 46 917 | +385 98 99 46 041

| Code:                  | 02082   |  |
|------------------------|---------|--|
| Location :             | Poreč   |  |
| Building size :        | 0 m2    |  |
| Lot size :             | 2005 m2 |  |
| Distance from center : | 7000 m  |  |
| Distance from sea :    | 7000 m  |  |
| Seaview:               | Yes     |  |

Istria, Poreč area

An exclusive plot of land with a total area of

2005 m2 is for sale, on the edge of the construction zone, of which 1090 m2 is construction land and 915 m2 is agricultural land.

The building plot borders agricultural land on 3 sides, while the other building plots are located behind it, so this plot has an unobstructed and unobstructed panoramic view of the sea.

Electricity and water are located some 30m from the land. Do not miss this ideal opportunity to build your own home or as an investment for tourist purposes.