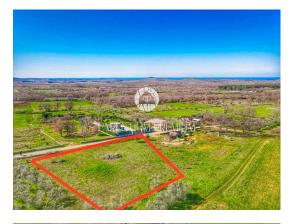

## PARENTIUM REAL ESTATE Vukovarska 19, 52440 Poreč

mail: office@parentium-realestate.com web: www.parentium-realestate.com

info: +385 99 21 46 917 | +385 98 99 46 041

| Code:                  | 02082   |  |
|------------------------|---------|--|
| Location :             | Poreč   |  |
| Building size :        | 0 m2    |  |
| Lot size :             | 2005 m2 |  |
| Distance from center : | 7000 m  |  |
| Distance from sea :    | 7000 m  |  |
| Seaview:               | Yes     |  |

Istria, Poreč area

An exclusive plot of land with a total area of

2005 m2 is for sale, on the edge of the construction zone, of which 1090 m2 is construction land and 915 m2 is agricultural land.

The building plot borders agricultural land on 3 sides, while the other building plots are located behind it, so this plot has an unobstructed and unobstructed panoramic view of the sea.

Electricity and water are located some 30m from the land. Do not miss this ideal opportunity to build your own home or as an investment for tourist purposes.