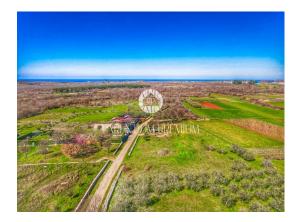

## PARENTIUM REAL ESTATE Vukovarska 19, 52440 Poreč

mail: office@parentium-realestate.com web: www.parentium-realestate.com

info: +385 99 21 46 917 | +385 98 99 46 041

| Code:                  | 02082   |  |
|------------------------|---------|--|
| Location :             | Poreč   |  |
| Building size :        | 0 m2    |  |
| Lot size :             | 2005 m2 |  |
| Distance from center : | 7000 m  |  |
| Distance from sea :    | 7000 m  |  |
| Seaview:               | Yes     |  |

Istria, Poreč area

An exclusive plot of land with a total area of

2005 m2 is for sale, on the edge of the construction zone, of which 1090 m2 is construction land and 915 m2 is agricultural land.

The building plot borders agricultural land on 3 sides, while the other building plots are located behind it, so this plot has an unobstructed and unobstructed panoramic view of the sea.

Electricity and water are located some 30m from the land. Do not miss this ideal opportunity to build your own home or as an investment for tourist purposes.