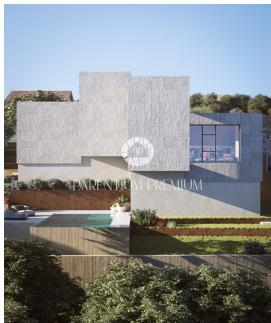

Price: 450.000 €

Istria, Poreč area

Building land for sale with a panoramic view of the sea in the vicinity of Poreč.

The land has a building permit for the construction of a double building, electricity, water and sewerage.

Two investors can buy half of the land because it is divided.

This plot of land with a project is an ideal solution to the housing issue or as an investment.