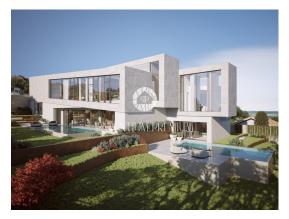

Price: 450.000 €

Istria, Poreč area

Building land for sale with a panoramic view of the sea in the vicinity of Poreč.

The land has a building permit for the construction of a double building, electricity, water and sewerage.

Two investors can buy half of the land because it is divided.

This plot of land with a project is an ideal solution to the housing issue or as an investment.