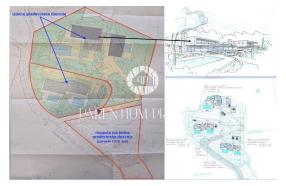

## Opatija

Interesting building plot for sale with panoramic views of the Kvarner Bay. Specifications:

Plot with building permit 5,010 m2

- Building permit for 4 buildings, possible to obtain building permit for 2 more buildings
- Paid utility contribution
- Utility infrastructure next to the plot
- Registration of the start of construction
- Panoramic view of the sea