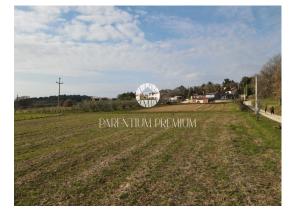

Istria, Porec

Only 2 km from the sea and the city center is a plot of land with an area of

2364 m2, of which 900 m2 is for construction and the other 1460 m2 is agricultural.

Due to its exceptional location, this land is an ideal opportunity for someone who is looking for peace and at the same time proximity to the beaches and the city center.