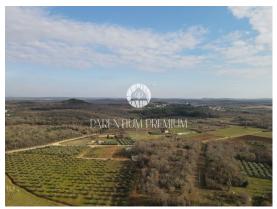

Istria, Porec

Only 2 km from the sea and the city center is a plot of land with an area of

2364 m2, of which 900 m2 is for construction and the other 1460 m2 is agricultural.

Due to its exceptional location, this land is an ideal opportunity for someone who is looking for peace and at the same time proximity to the beaches and the city center.