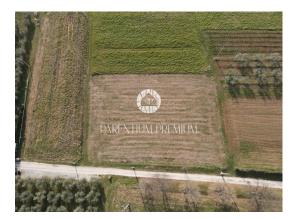

Istria, Porec

Only 2 km from the sea and the city center is a plot of land with an area of

2364 m2, of which 900 m2 is for construction and the other 1460 m2 is agricultural.

Due to its exceptional location, this land is an ideal opportunity for someone who is looking for peace and at the same time proximity to the beaches and the city center.