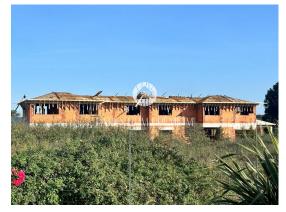

Istria, Ližnjan area

A semi-detached house with a roof in the unfinished phase is for sale in the Ližnjan area.

The houses are spread over two floors, each of which has 144 m2 of NET area, and are located on a plot of land with a total area of