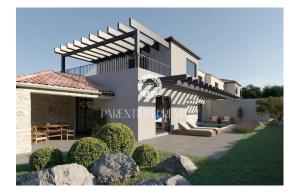

Istria, Ližnjan area

A semi-detached house with a roof in the unfinished phase is for sale in the Ližnjan area.

The houses are spread over two floors, each of which has 144 m2 of NET area, and are located on a plot of land with a total area of

## 930 m2.

According to the project, the ground floor has an entrance hall with a wardrobe, storage room, bedroom with private bathroom, kitchen with dining room and living room in an open space concept with access to a terrace with a sunbathing area and a 25m2 swimming pool.

On the first floor there are two bedrooms, each with its own bathroom, while one has its own terrace.

This semi-detached house is ideal as an investment for sale, for a housing solution or for tourist purposes.