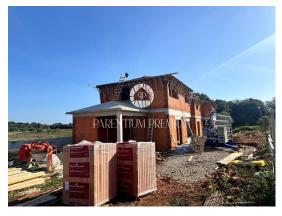

Istria, Ližnjan area

A semi-detached house with a roof in the unfinished phase is for sale in the Ližnjan area.

The houses are spread over two floors, each of which has 144 m2 of NET area, and are located on a plot of land with a total area of