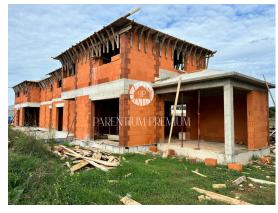

Istria, Ližnjan area

A semi-detached house with a roof in the unfinished phase is for sale in the Ližnjan area.

The houses are spread over two floors, each of which has 144 m2 of NET area, and are located on a plot of land with a total area of