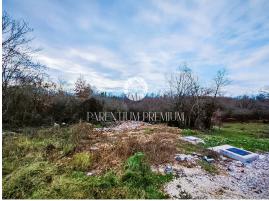

## Price : 118.000 €

Istria, Poreč - surroundings

In the vicinity of the city of Poreč, in a quiet location, there is this building plot with a total area of

930m2 with an attached agricultural area of

## 1882m2.

The plot is accessed from an asphalt road and the water well is located on the plot in the immediate vicinity of the electrical connection.

The plot is ideal for building a family house or a holiday home with a swimming pool.