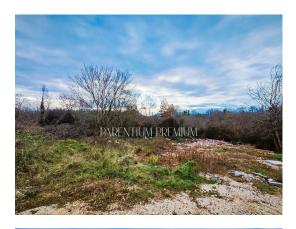

## Price : 118.000 €

Istria, Poreč - surroundings

In the vicinity of the city of Poreč, in a quiet location, there is this building plot with a total area of

930m2 with an attached agricultural area of

## 1882m2.

The plot is accessed from an asphalt road and the water well is located on the plot in the immediate vicinity of the electrical connection.

The plot is ideal for building a family house or a holiday home with a swimming pool.