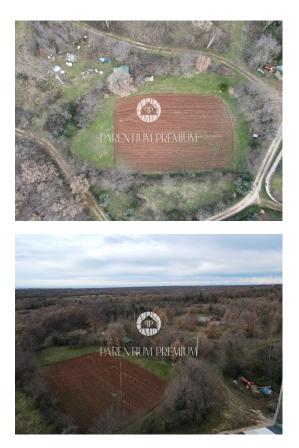

## PARENTIUM REAL ESTATE Vukovarska 19, 52440 Poreč mail: office@parentium-realestate.com web: www.parentium-realestate.com info: +385 99 21 46 917 | +385 98 99 46 041

| Code :                 | 02024   |  |
|------------------------|---------|--|
| Location :             | Poreč   |  |
| Building size :        | 0 m2    |  |
| Lot size :             | 2000 m2 |  |
| Distance from center : | 10000 m |  |
| Distance from sea :    | 10000 m |  |
|                        |         |  |

## Price : 160.000 €

Istria, Poreč area

Building plot 10km from Poreč and the sea, electricity and water are located near the plot, and the sewage system is next to the plot on the road. Due to the size of the plot, there is a possibility of building a family house in a row, a villa or a semi-detached house.