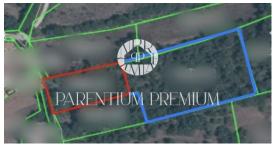

#### OPPORTUNITY !!!

In the vicinity of the city of Poreč, in an extremely quiet location, there is this construction plot of 1200m2 with an attached agricultural forest area of

a total area of

### 3873m2.

The land is accessed from an asphalt driveway with electricity and water nearby.

The land is partially cleared, but with an agreement with the seller, he can clear and prepare the construction part of the land for construction.