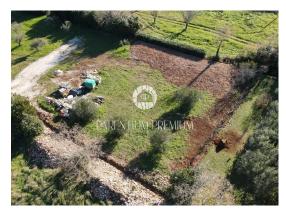

Istria, Kaštelir

Building plot of 932m2 with sea view and conceptual project.

Electricity has been paid for and supplied to the land.

The conceptual design includes a house on two floors with a sundeck and a swimming pool.