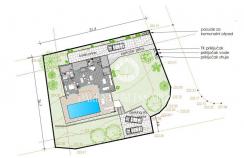

Istria, Kaštelir

Building plot of 932m2 with sea view and conceptual project.

Electricity has been paid for and supplied to the land.

The conceptual design includes a house on two floors with a sundeck and a swimming pool.