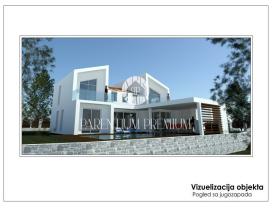

Istria, Kaštelir

Building plot of 932m2 with sea view and conceptual project.

Electricity has been paid for and supplied to the land.

The conceptual design includes a house on two floors with a sundeck and a swimming pool.