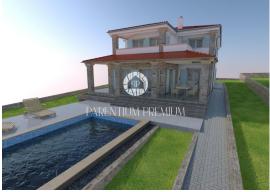

## Price :

156.000 €

Istria, Tinjan area

Building land for sale with a total area of

1025m2 with a project.

The land is regular in shape and has paid utilities.

The project includes a two-story house with a swimming pool, the netto area of

the house is 240 m2, of which the interior is 171 m2, and the swimming pool is 37 m2.

Don't miss the opportunity to build your own home in a quiet location or as an investment for tourist purposes.