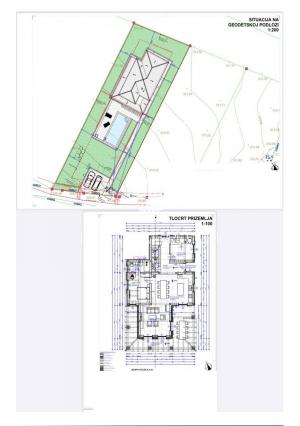

## Price :

156.000 €

Istria, Tinjan area

Building land for sale with a total area of

1025m2 with a project.

The land is regular in shape and has paid utilities.

The project includes a two-story house with a swimming pool, the netto area of

the house is 240 m2, of which the interior is 171 m2, and the swimming pool is 37 m2.

Don't miss the opportunity to build your own home in a quiet location or as an investment for tourist purposes.