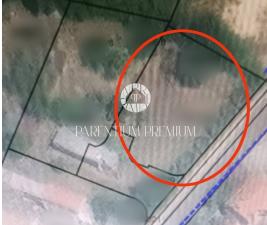

## Price : 128.000 €

Istria, Poreč - sea view surroundings

In the vicinity of the city of Poreč, in a place with all amenities, this building plot with a total area of

752m2 is located.

All infrastructure required for construction is located next to the plot (water, electricity, telephone and sewerage).

The access road has been resolved and construction planning can begin immediately.

The location near the city of Poreč and its beaches make this land interesting for building a modern holiday home or a new family home.