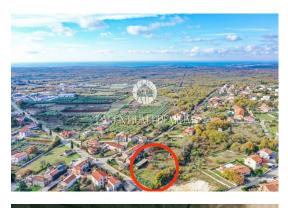

## Price : 128.000 €

Istria, Poreč - sea view surroundings

In the vicinity of the city of Poreč, in a place with all amenities, this building plot with a total area of

752m2 is located.

All infrastructure required for construction is located next to the plot (water, electricity, telephone and sewerage).

The access road has been resolved and construction planning can begin immediately.

The location near the city of Poreč and its beaches make this land interesting for building a modern holiday home or a new family home.