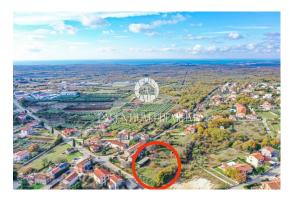

Price : 145.000 €

Istria, Poreč - sea view surroundings

In the vicinity of the city of Poreč, in a place with all amenities, this building plot with a total area of

851m2 is located.

All infrastructure required for construction is located next to the plot (water, electricity, telephone and sewerage).

The access road has been resolved and construction planning can begin immediately.

The location near the city of Poreč and its beaches make this land interesting for building a modern holiday home or a new family home.