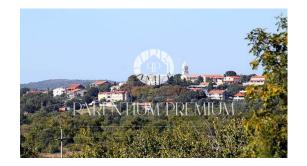

| Old price : | 123.800 € |
|-------------|-----------|
| New price : | 103.000 € |

Istria, Poreč area

A building plot of regular shape in the vicinity of Poreč with a total area of

708m2 is for sale.

The land is located next to the local road in an excellent location with a view of the sea.

An excellent location for building a family house or a perfect villa for rent with a large garden and swimming pool are ideal opportunities for your future investment.