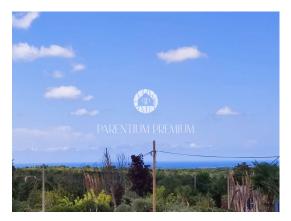

| Old price : | 123.800 € |
|-------------|-----------|
| New price : | 103.000 € |

Istria, Poreč area

A building plot of regular shape in the vicinity of Poreč with a total area of

708m2 is for sale.

The land is located next to the local road in an excellent location with a view of the sea.

An excellent location for building a family house or a perfect villa for rent with a large garden and swimming pool are ideal opportunities for your future investment.