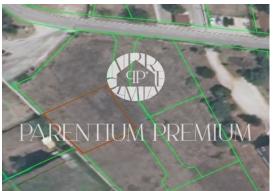

## PARENTIUM REAL ESTATE Vukovarska 19, 52440 Poreč

mail: office@parentium-realestate.com web: www.parentium-realestate.com

info: +385 99 21 46 917 | +385 98 99 46 041

| Code:                  | 01965   |  |
|------------------------|---------|--|
| Location :             | Poreč   |  |
| Building size :        | 0 m2    |  |
| Lot size :             | 708 m2  |  |
| Distance from center : | 12000 m |  |
| Distance from sea :    | 12000 m |  |
| Seaview :              | Yes     |  |
|                        |         |  |

| Old price : | 123.800 € |
|-------------|-----------|
| New price : | 103.000 € |

Istria, Poreč area

A building plot of regular shape in the vicinity of Poreč with a total area of

708m2 is for sale.

The land is located next to the local road in an excellent location with a view of the sea.

All the infrastructure required for construction is located next to the plot itself (electricity, water, sewage, access road), which greatly simplifies the preparation for construction and obtaining a building permit.