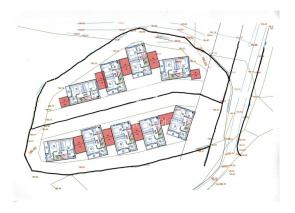

| Price: 400.000 € |  |
|------------------|--|
|------------------|--|

Istria, Poreč area

Building land for sale with a project of 9 houses, each house is 130m2 in the vicinity of Poreč. The price with the project, permits and supervision is 400,000 euros for everything.

The houses in the project are on three floors, the ground floor consists of a kitchen with a dining room and a living room, a toilet, a staircase leading to the first floor where there is a corridor, two bedrooms each with its own bathroom, while one bedroom has its own terrace. and a staircase that leads to the second floor where there is a bedroom, a bathroom and a spacious terrace.