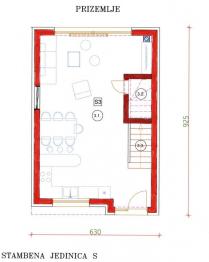

## 3.1. DNEVNI BORAVAK-KUHINJA-BLAGOVAONICA

3.3. STUBIŠTE UKUPNO S3 (Pnetto): P= 39.14m2 P= 2,20m2

4,95m2

P= 46,39m2

**PARENTIUM REAL ESTATE** Vukovarska 19, 52440 Poreč

mail: office@parentium-realestate.com web: www.parentium-realestate.com

The houses in the project are on three floors, the ground floor consists of a kitchen with a dining room and a living room, a toilet, a staircase leading to the first floor where there is a corridor, two bedrooms each with its own bathroom, while one bedroom has its own terrace. and a staircase that leads to the second floor where there is a bedroom, a bathroom and a spacious terrace.