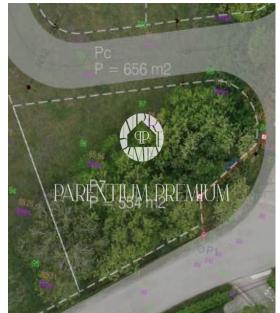

## PARENTIUM REAL ESTATE Vukovarska 19, 52440 Poreč

mail: office@parentium-realestate.com web: www.parentium-realestate.com

info: +385 99 21 46 917 | +385 98 99 46 041

| Code:                  | 01950  |
|------------------------|--------|
| Location :             | Poreč  |
| Building size :        | 0 m2   |
| Lot size :             | 554 m2 |
| Distance from center : | 7000 m |
| Distance from sea :    | 7000 m |

## 554m2.

The land is ideal for building a villa with a swimming pool in a location surrounded by similar facilities.

Access to the land is from an asphalted road, and all infrastructure for construction is located in the immediate vicinity of the land.