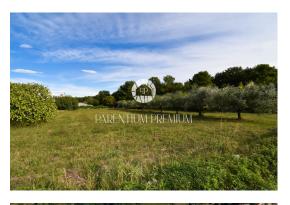

## Price :

152.800 €

Istria, Baderna

This spacious building plot with a total area of

1910m2 is located near the town of Baderna.

The access road to the land is from asphalt and all infrastructure for construction is located directly next to the land.

A small place and a large property are an ideal combination for building a holiday villa or a comfortable family home with a large garden.

Feel free to contact us for more information.