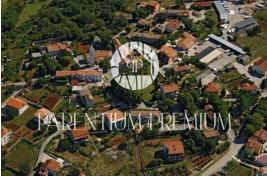

## Price :

152.800 €

Istria, Baderna

This spacious building plot with a total area of

1910m2 is located near the town of Baderna.

The access road to the land is from asphalt and all infrastructure for construction is located directly next to the land.

A small place and a large property are an ideal combination for building a holiday villa or a comfortable family home with a large garden.

Feel free to contact us for more information.