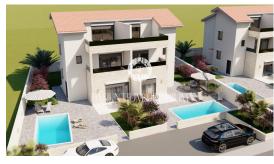

Istria, Sv. Lovreč

Near St. Lovreča, not far from the Limski Canal, in a quiet location, this plot of land with a total area of

628m2 is located.

The land has a building permit and is ready for the construction of semi-detached house.

The infrastructure is located right next to the plot.

This land is an opportunity for investors or acquaintances who would like to have a modern duplex in a beautiful and quiet location.

For more information, feel free to contact us.