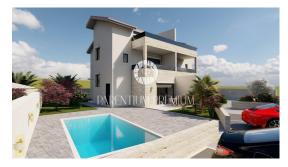

Istria, Sv. Lovreč

Near St. Lovreča, not far from the Limski Canal, in a quiet location, this plot of land with a total area of

628m2 is located.

The land has a building permit and is ready for the construction of semi-detached house.

The infrastructure is located right next to the plot.

This land is an opportunity for investors or acquaintances who would like to have a modern duplex in a beautiful and quiet location.

For more information, feel free to contact us.