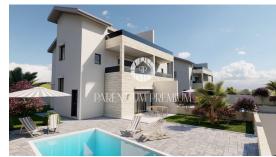

Istria, Sv. Lovreč

Near St. Lovreča, not far from the Limski Canal, in a quiet location, this plot of land with a total area of

628m2 is located.

The land has a building permit and is ready for the construction of semi-detached house.

The infrastructure is located right next to the plot.

This land is an opportunity for investors or acquaintances who would like to have a modern duplex in a beautiful and quiet location.

For more information, feel free to contact us.