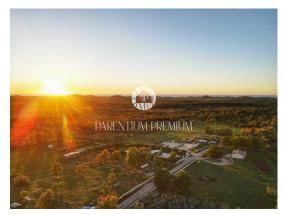

## PARENTIUM REAL ESTATE Vukovarska 19, 52440 Poreč

mail: office@parentium-realestate.com web: www.parentium-realestate.com

info: +385 99 21 46 917 | +385 98 99 46 041

| Code:                  | 01803   |  |
|------------------------|---------|--|
| Location :             | Poreč   |  |
| Building size :        | 0 m2    |  |
| Lot size :             | 3500 m2 |  |
| Distance from center : | 7000 m  |  |
| Distance from sea :    | 7000 m  |  |
| Seaview:               | Yes     |  |

| Price : | 180 € |
|---------|-------|
|---------|-------|

Exclusive only with us. Rarity, opportunity for investors

Building land on the edge of the Gađevina area with an open view of the sea and nature. Surface area approx. 3500 m2, regular shape, road being repaired, electricity and water nearby.