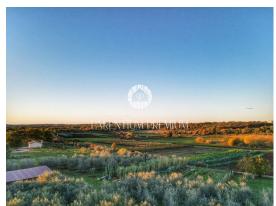

## PARENTIUM REAL ESTATE Vukovarska 19, 52440 Poreč

mail: office@parentium-realestate.com web: www.parentium-realestate.com

info: +385 99 21 46 917 | +385 98 99 46 041

| Code:                  | 01803   |  |
|------------------------|---------|--|
| Location :             | Poreč   |  |
| Building size :        | 0 m2    |  |
| Lot size :             | 3500 m2 |  |
| Distance from center : | 7000 m  |  |
| Distance from sea :    | 7000 m  |  |
| Seaview:               | Yes     |  |

| Price : | 180 € |
|---------|-------|
|---------|-------|

Exclusive only with us. Rarity, opportunity for investors

Building land on the edge of the Gađevina area with an open view of the sea and nature. Surface area approx. 3500 m2, regular shape, road being repaired, electricity and water nearby.