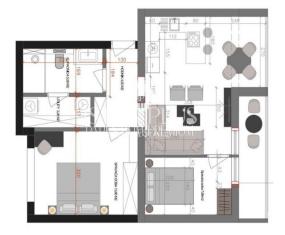

We offer a 70-square-meter apartment in Novi Naselje with an impressive layout - the living room, kitchen and dining room create a pleasant space for family moments, while the bedroom provides privacy. Enjoy the spectacular view of the sea on one side and the relaxing view of the forest on the other side of the apartment. In addition, the apartment also has a practical storage room in the basement, while parking is available in front of the building. This opportunity is waiting for you in the heart of Novi Naselje!