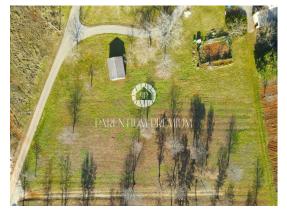

Price : 871.795 €

The land offered for sale is an ideal combination of construction and agricultural land on the western side of beautiful Istria. It consists of a construction area of

6,506 m2 and an agricultural area of

1,785 m2, offering various possibilities of use with all infrastructure in the immediate vicinity, while the access road has already been resolved.

This complex offers a fantastic opportunity for the construction of family houses or houses for rent, considering the size of the building lot. The land is shaped properly, which facilitates planning and construction, and at the same time provides space for different ideas and creative projects.

It is located on the edge of the construction zone, which allows for peace and privacy, while offering proximity to all the necessary facilities. A distance of only 4 km from the small town ensures access to all important facilities such as schools, kindergartens, shops, restaurants, agritourism, cafes and wineries. The city of Poreč is only 17 km away, providing additional opportunities for activities and entertainment.