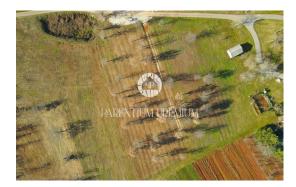

Price : 871.795 €

The land offered for sale is an ideal combination of construction and agricultural land on the western side of beautiful Istria. It consists of a construction area of

6,506 m2 and an agricultural area of

1,785 m2, offering various possibilities of use with all infrastructure in the immediate vicinity, while the access road has already been resolved.

This complex offers a fantastic opportunity for the construction of family houses or houses for rent, considering the size of the building lot. The land is shaped properly, which facilitates planning and construction, and at the same time provides space for different ideas and creative projects.

It is located on the edge of the construction zone, which allows for peace and privacy, while offering proximity to all the necessary facilities. A distance of only 4 km from the small town ensures access to all important facilities such as schools, kindergartens, shops, restaurants, agritourism, cafes and wineries. The city of Poreč is only 17 km away, providing additional opportunities for activities and entertainment.