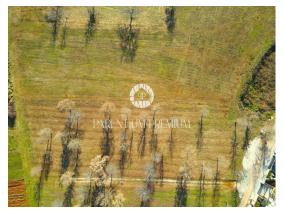

Price : 871.795 €

The land offered for sale is an ideal combination of construction and agricultural land on the western side of beautiful Istria. It consists of a construction area of

6,506 m2 and an agricultural area of

1,785 m2, offering various possibilities of use with all infrastructure in the immediate vicinity, while the access road has already been resolved.

This complex offers a fantastic opportunity for the construction of family houses or houses for rent, considering the size of the building lot. The land is shaped properly, which facilitates planning and construction, and at the same time provides space for different ideas and creative projects.

It is located on the edge of the construction zone, which allows for peace and privacy, while offering proximity to all the necessary facilities. A distance of only 4 km from the small town ensures access to all important facilities such as schools, kindergartens, shops, restaurants, agritourism, cafes and wineries. The city of Poreč is only 17 km away, providing additional opportunities for activities and entertainment.