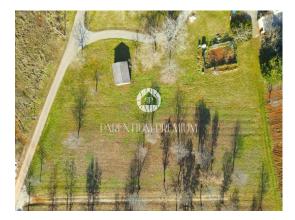

## PARENTIUM REAL ESTATE Vukovarska 19, 52440 Poreč mail: office@parentium-realestate.com web: www.parentium-realestate.com info: +385 99 21 46 917 | +385 98 99 46 041

| Code :                 | 01625   |  |
|------------------------|---------|--|
| Location :             | Poreč   |  |
| Building size :        | 0 m2    |  |
| Lot size :             | 3366 m2 |  |
| Distance from center : | 17000 m |  |
| Distance from sea :    | 15000 m |  |
|                        |         |  |

| Price : | 103.920 € |
|---------|-----------|
|---------|-----------|

The land of 3366 m2 that is available for sale is located along the west coast of Istria, only 4 km away from a dynamic small town that offers everything you need for a comfortable life - schools, kindergartens, shops, restaurants, cafes, wineries and even agritourism. For additional variety and facilities, the city of Poreč is only 17 km away.

In addition to its regular shape, the land is ideal for building family houses or houses for rent. It already has an access road, and water and electricity are available in the immediate vicinity, facilitating the construction process and ensuring practicality. It is located on the edge of a construction zone, offering a combination of urban life and natural surroundings.