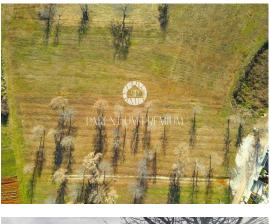

| Price : | 467.875 € |
|---------|-----------|
|---------|-----------|

The land offered for sale is an ideal combination of construction and agricultural land on the western side of beautiful Istria. It consists of a construction area of

3,140 m2 and an agricultural part of 1,785 m2, offering various possibilities of use with all the infrastructure in the immediate vicinity, while the access road has already been solved.

This complex offers a fantastic opportunity to build a family home or rental house, given the size of the building lot. The land is shaped properly, which facilitates planning and construction, and at the same time provides space for different ideas and creative projects.