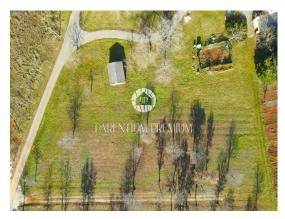

## PARENTIUM REAL ESTATE Vukovarska 19, 52440 Poreč mail: office@parentium-realestate.com web: www.parentium-realestate.com info: +385 99 21 46 917 | +385 98 99 46 041

| Code :                 | 01622   |  |
|------------------------|---------|--|
| Location :             | Poreč   |  |
| Building size :        | 0 m2    |  |
| Lot size :             | 842 m2  |  |
| Distance from center : | 17000 m |  |
| Distance from sea :    | 15000 m |  |

In addition to its regular shape, the land is ideal for building a family house or a house for rent. It already has an access road, and water and electricity are available in the immediate vicinity, facilitating the construction process and ensuring practicality. It is located on the edge of a construction zone, offering a combination of urban life and natural surroundings.