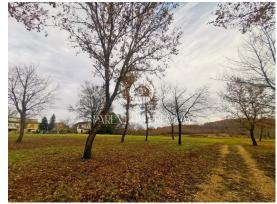

| Price: 103.440 € |
|------------------|
|------------------|

The land of 862 m2 available for sale is located along the west coast of lstria, only 4 km away from a dynamic small town that offers everything you need for a comfortable life - schools, kindergartens, shops, restaurants, cafes, wineries and even agritourism. For additional variety and facilities, the city of Poreč is only 17 km away.

In addition to its regular shape, the land is ideal for building a family house or a house for rent. It already has an access road, and water and electricity are available in the immediate vicinity, facilitating the construction process and ensuring practicality. It is located on the edge of a construction zone, offering a combination of urban life and natural surroundings.

This is the perfect place to create a new home, offering peace and privacy with plenty of space for your ideas and plans, with all the necessary resources already at hand.