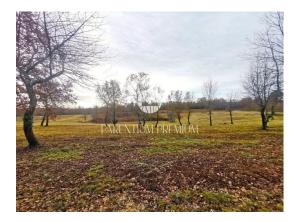

The land offered for sale is an ideal combination of construction and agricultural land on the western side of beautiful Istria. It consists of a construction area of

764 m2 and an agricultural part of 451 m2, offering various possibilities of use with all the infrastructure in the immediate vicinity while the access road has already been solved.

This complex offers a fantastic opportunity to build a family home or rental house, given the size of the building lot. The land is shaped properly, which facilitates planning and construction, and at the same time provides space for different ideas and creative projects.