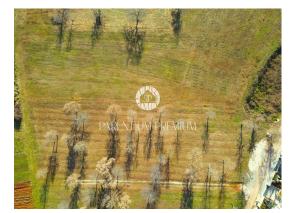

The land offered for sale is an ideal combination of construction and agricultural land on the western side of beautiful Istria. It consists of a construction area of

764 m2 and an agricultural part of 451 m2, offering various possibilities of use with all the infrastructure in the immediate vicinity while the access road has already been solved.

This complex offers a fantastic opportunity to build a family home or rental house, given the size of the building lot. The land is shaped properly, which facilitates planning and construction, and at the same time provides space for different ideas and creative projects.