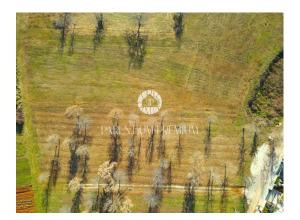

The land offered for sale is an ideal combination of construction and agricultural land on the western side of beautiful Istria. It consists of a construction area of

775 m2 and an agricultural part of 444 m2, offering various possibilities of use with all the infrastructure in the immediate vicinity while the access road has already been solved.

This complex offers a fantastic opportunity to build a family home or rental house, given the size of the building lot. The land is shaped properly, which facilitates planning and construction, and at the same time provides space for different ideas and creative projects.

It is located on the edge of the construction zone, which allows for peace and privacy, while offering proximity to all the necessary facilities. A distance of only 4 km from the small town ensures access to all important facilities such as schools, kindergartens, shops, restaurants, agritourism, cafes and wineries. The city of Poreč is only 17 km away, providing additional opportunities for activities and entertainment.