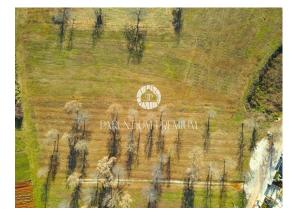

The land offered for sale is an ideal combination of construction and agricultural land on the western side of beautiful Istria. It consists of a construction area of

831 m2 and an agricultural part of 395 m2, offering various possibilities of use with all the infrastructure in the immediate vicinity while the access road has already been solved.

This complex offers a fantastic opportunity to build a family home or rental house, given the size of the building lot. The land is shaped properly, which facilitates planning and construction, and at the same time provides space for different ideas and creative projects.