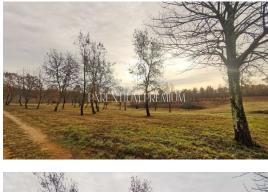

The land offered for sale is an ideal combination of construction and agricultural land on the western side of beautiful Istria. It consists of a construction area of

831 m2 and an agricultural part of 395 m2, offering various possibilities of use with all the infrastructure in the immediate vicinity while the access road has already been solved.

This complex offers a fantastic opportunity to build a family home or rental house, given the size of the building lot. The land is shaped properly, which facilitates planning and construction, and at the same time provides space for different ideas and creative projects.