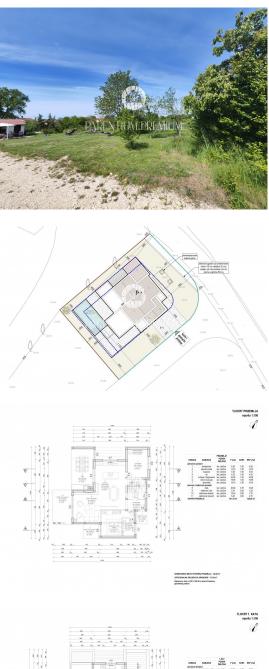

## PARENTIUM REAL ESTATE Vukovarska 19, 52440 Poreč mail: office@parentium-realestate.com web: www.parentium-realestate.com info: +385 99 21 46 917 | +385 98 99 46 041

| Code :                 | 01611   |  |
|------------------------|---------|--|
| Location :             | Poreč   |  |
| Building size :        | 0 m2    |  |
| Lot size :             | 598 m2  |  |
| Distance from center : | 20000 m |  |
| Distance from sea :    | 20000 m |  |
|                        |         |  |

| Price : 114.000 € |
|-------------------|
|-------------------|

We proudly present a unique opportunity to create your dream family home or invest in tourism on the beautiful Istrian peninsula.

This building plot of 598 m<sup>2</sup> is located in a quiet and rural environment, offering practicality and easy access thanks to a solved access road. All the necessary infrastructure is already available on the land itself, providing you with maximum comfort and practicality.

This property offers unlimited possibilities - from building your perfect family home in an idyllic setting to creating attractive tourist accommodation. Given its location and characteristics, it represents an ideal investment opportunity.