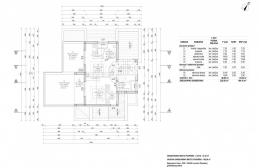

## PARENTIUM REAL ESTATE Vukovarska 19, 52440 Poreč mail: office@parentium-realestate.com web: www.parentium-realestate.com info: +385 99 21 46 917 | +385 98 99 46 041

| Code :                 | 01611   |  |
|------------------------|---------|--|
| Location :             | Poreč   |  |
| Building size :        | 0 m2    |  |
| Lot size :             | 598 m2  |  |
| Distance from center : | 20000 m |  |
| Distance from sea :    | 20000 m |  |
|                        |         |  |

| Price : 114.000 € |
|-------------------|
|-------------------|

We proudly present a unique opportunity to create your dream family home or invest in tourism on the beautiful Istrian peninsula.

This building plot of 598 m<sup>2</sup> is located in a quiet and rural environment, offering practicality and easy access thanks to a solved access road. All the necessary infrastructure is already available on the land itself, providing you with maximum comfort and practicality.

This property offers unlimited possibilities - from building your perfect family home in an idyllic setting to creating attractive tourist accommodation. Given its location and characteristics, it represents an ideal investment opportunity.