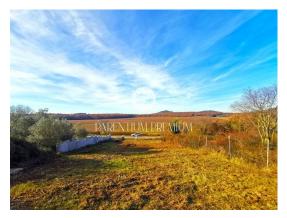

This beautiful land, only 6 km from the center of Poreč, offers not only peace and quiet but also a wonderful view of the nearby vineyards. It is located on a gentle slope with orientation towards the south side, which ensures an abundance of sunlight throughout the day.

Access to electricity and water is provided on the land itself, while it is reached by an asphalted road, facilitating connection with the surrounding area.

This unique location offers an exceptional opportunity to build your home or project in the immediate vicinity of Poreč. Comfort, an outstanding location and a wonderful view of the vineyards make this land an ideal choice for your future plans.