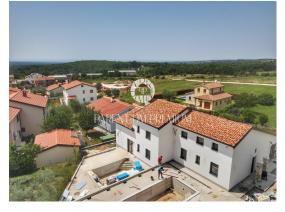

#### Istria Poreč

In a small town only 10 minutes' drive from the city of Poreč and its beautiful beaches and with all the facilities necessary for life from shops, restaurants, cafes, etc., there is this duplex with its 136m2 and a land area of 400m2.

The house consists of two floors, on the first floor of which there is an entrance hall with a storage room, a living room with a kitchen and an open space dining room with access to a covered terrace, a bedroom and a bathroom. On the upper floor, there will be a large bedroom with its own bathroom and access to a spacious terrace with a phenomenal view of the sea. An additional room intended by the investors as a dressing room, but future owners can decorate it as they wish.

In the yard, there is a swimming pool with a sunbathing area and greenery.

The parking lot will be enough for 2 cars.

Heating/cooling is made possible by electric underfloor heating, and two climate units were additionally designed.