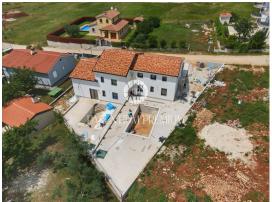

#### Istria Poreč

In a small town only 10 minutes' drive from the city of Poreč and its beautiful beaches and with all the facilities necessary for life from shops, restaurants, cafes, etc., there is this duplex with its 136m2 and a land area of 400m2.

The house consists of two floors, on the first floor of which there is an entrance hall with a storage room, a living room with a kitchen and an open space dining room with access to a covered terrace, a bedroom and a bathroom. On the upper floor, there will be a large bedroom with its own bathroom and access to a spacious terrace with a phenomenal view of the sea. An additional room intended by the investors as a dressing room, but future owners can decorate it as they wish.

In the yard, there is a swimming pool with a sunbathing area and greenery.

The parking lot will be enough for 2 cars.

Heating/cooling is made possible by electric underfloor heating, and two climate units were additionally designed.