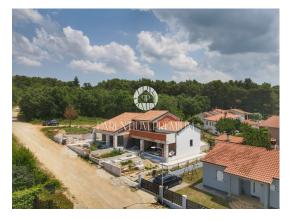

#### Istria Poreč

In a small town only 10 minutes' drive from the city of Poreč and its beautiful beaches and with all the facilities necessary for life from shops, restaurants, cafes, etc., there is this duplex with its 136m2 and a land area of 400m2.

The house consists of two floors, on the first floor of which there is an entrance hall with a storage room, a living room with a kitchen and an open space dining room with access to a covered terrace, a bedroom and a bathroom. On the upper floor, there will be a large bedroom with its own bathroom and access to a spacious terrace with a phenomenal view of the sea. An additional room intended by the investors as a dressing room, but future owners can decorate it as they wish.

In the yard, there is a swimming pool with a sunbathing area and greenery.

The parking lot will be enough for 2 cars.

Heating/cooling is made possible by electric underfloor heating, and two climate units were additionally designed.