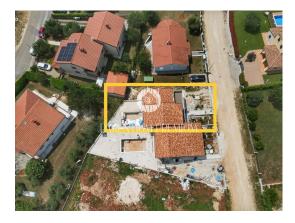

#### Istria Poreč

In a small town only 10 minutes' drive from the city of Poreč and its beautiful beaches and with all the facilities necessary for life from shops, restaurants, cafes, etc., there is this duplex with its 136m2 and a land area of 400m2.

The house consists of two floors, on the first floor of which there is an entrance hall with a storage room, a living room with a kitchen and an open space dining room with access to a covered terrace, a bedroom and a bathroom. On the upper floor, there will be a large bedroom with its own bathroom and access to a spacious terrace with a phenomenal view of the sea. An additional room intended by the investors as a dressing room, but future owners can decorate it as they wish.

In the yard, there is a swimming pool with a sunbathing area and greenery.

The parking lot will be enough for 2 cars.

Heating/cooling is made possible by electric underfloor heating, and two climate units were additionally designed.