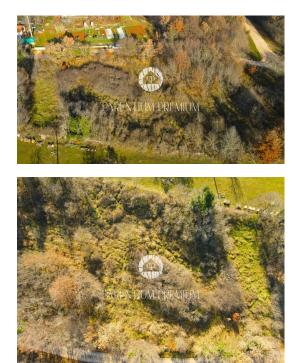

The offer is an extraordinary building plot of 1388 m2, located in the immediate vicinity of Poreč, surrounded by untouched nature at a distance of 100 meters from the first neighboring houses. This oasis of nature is surrounded by olive groves, lavender fields and an orchard, providing an ideal setting to build a holiday home or escape from the hustle and bustle of everyday life.

This exclusive plot of land represents the perfect combination of peace and comfort, offering you the opportunity to create your ideal oasis. The distance from the neighboring houses provides complete privacy, while the nature around you offers spectacular landscapes and a sense of peace.

Ideal for building a holiday home, this land is a real treasure for those who appreciate the combination of nature and comfort. The proximity of Poreč further enriches the offer, enabling easy access to all the city's amenities while still maintaining the intimacy and peace of this idyllic location.