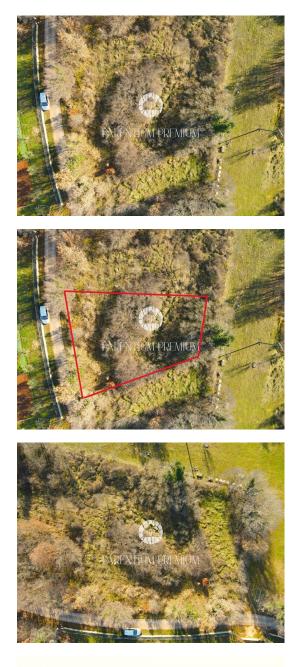

The offer is an extraordinary building plot of 674 m2, located in the immediate vicinity of Poreč, surrounded by untouched nature at a distance of 100 meters from the first neighboring houses. This oasis of nature is surrounded by olive groves, lavender fields and an orchard, providing an ideal setting to build a holiday home or escape from the hustle and bustle of everyday life.

This exclusive plot of land represents the perfect combination of peace and comfort, offering you the opportunity to create your ideal oasis. The distance from the neighboring houses provides complete privacy, while the nature around you offers spectacular landscapes and a sense of peace.

Ideal for building a holiday home, this land is a real treasure for those who appreciate the combination of nature and comfort. The proximity of Poreč further enriches the offer, enabling easy access to all the city's amenities while still maintaining the intimacy and peace of this idyllic location.