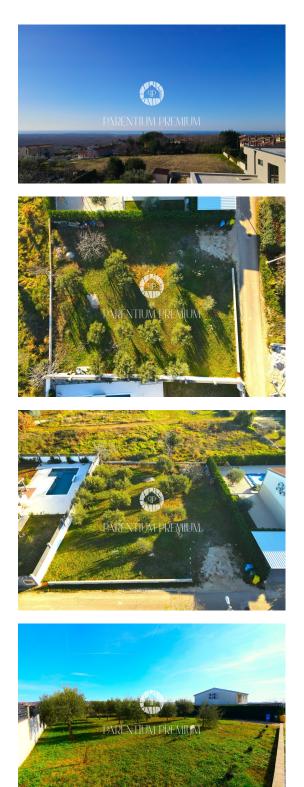

## Price : 200.640 €

This beautiful building plot of 836 m2 represents an extraordinary opportunity to build your future home or investment project in beautiful Kaštelir. Located in an extremely attractive location, this land offers incredible sea views, adding unique value to any potential project.

All the necessary infrastructure is at your fingertips, facilitating the construction process and making it simpler. In addition, the plot has a regular shape, which provides practicality and flexibility when planning architectural solutions.

This neat neighborhood provides a peaceful environment and a pleasant atmosphere for living or investment. The proximity of all essential facilities additionally makes this land extremely desirable.