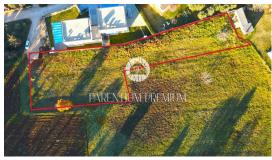

| Price: 35 | 59.000 | € |
|-----------|--------|---|
|           |        |   |

We are pleased to present to you this extraordinary building plot of 2244m2, which offers a unique opportunity to create your new home or investment project. There is already a water shaft on the ground, providing convenience and facilitating the construction process.

With an area of

2244m2, this land offers enough space for various construction projects, whether it is the construction of a family house, a villa or something else. An extremely favorable location and natural landscape make this land an excellent choice for those looking for a combination of comfort, beauty and practicality.