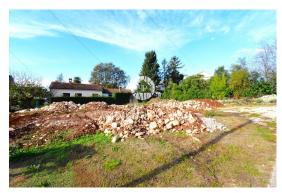

This building plot of cca600m2 is for sale, located just two kilometers from the historic town of Poreč and the first beaches. The land has a regular shape and is located in a quiet street.

It is important to note that there is an asphalted road leading to the plot with sewerage and connection, while electricity and water are located on the plot itself, facilitating the process of starting construction.

All important facilities for life are within a few minutes' drive, while the market, restaurant and children's playground are within walking distance.

Ownership of the lot is clear, 1/1, meaning there are no encumbrances or restrictions. This property offers an outstanding opportunity to build your own home in an idyllic setting.