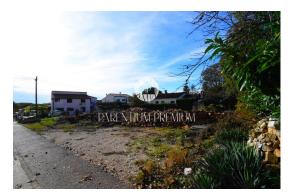

This building plot of cca600m2 is for sale, located just two kilometers from the historic town of Poreč and the first beaches. The land has a regular shape and is located in a quiet street.

It is important to note that there is an asphalted road leading to the plot with sewerage and connection, while electricity and water are located on the plot itself, facilitating the process of starting construction.

All important facilities for life are within a few minutes' drive, while the market, restaurant and children's playground are within walking distance.

Ownership of the lot is clear, 1/1, meaning there are no encumbrances or restrictions. This property offers an outstanding opportunity to build your own home in an idyllic setting.