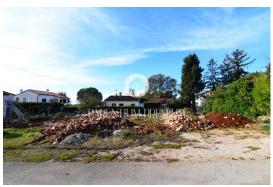

This building plot of cca600m2 is for sale, located just two kilometers from the historic town of Poreč and the first beaches. The land has a regular shape and is located in a quiet street.

It is important to note that there is an asphalted road leading to the plot with sewerage and connection, while electricity and water are located on the plot itself, facilitating the process of starting construction.

All important facilities for life are within a few minutes' drive, while the market, restaurant and children's playground are within walking distance.

Ownership of the lot is clear, 1/1, meaning there are no encumbrances or restrictions. This property offers an outstanding opportunity to build your own home in an idyllic setting.