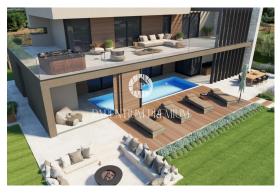

The project is for a prefabricated family house with a swimming pool. The surface of the house is 182.48 m2 and extends over two floors. The ground floor consists of an open-plan kitchen, dining room and living room, two bedrooms with their own bathrooms, a laundry room and a toilet. On the upper floor there are two more bedrooms with bathrooms, a sauna and a spacious terrace.