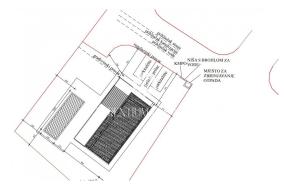

## Price : 157.000 €

Istria, Poreč,

This building plot with a project is located in a quiet place in the suburbs of Poreč, 4 km from the sea and the city.

The land is located on the edge of the village and its square footage is 714 m2 and has a regular shape. The price of the land includes a building permit for a prefabricated building with a project and paid utilities

The project is for a prefabricated family house with a swimming pool. The surface of the house is 182.48 m2 and extends over two floors. The ground floor consists of an open-plan kitchen, dining room and living room, two bedrooms with their own bathrooms, a laundry room and a toilet. On the upper floor there are two more bedrooms with bathrooms, a sauna and a spacious terrace.