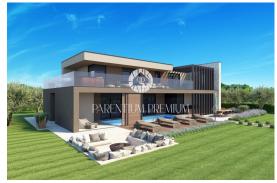

The project is for a prefabricated family house with a swimming pool. The surface of the house is 182.48 m2 and extends over two floors. The ground floor consists of an open-plan kitchen, dining room and living room, two bedrooms with their own bathrooms, a laundry room and a toilet. On the upper floor there are two more bedrooms with bathrooms, a sauna and a spacious terrace.