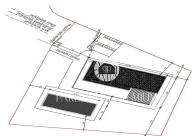

Istria, Poreč,

This building plot with a project is located in a quiet place in the suburbs of Poreč, 4 km from the sea and the city.

The land is located on the edge of the village and its square footage is 741 m2 and has a regular shape. The price of the land includes a building permit for a prefabricated building with a project and paid utilities