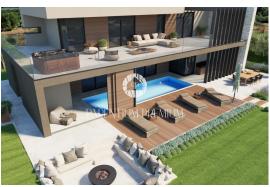

The project is for a prefabricated family house with a swimming pool. The surface of the house is 182.48 m2 and extends over two floors. The ground floor consists of an open-plan kitchen, dining room and living room, two bedrooms with their own bathrooms, a laundry room and a toilet. On the upper floor there are two more bedrooms with bathrooms, a sauna and a spacious terrace.