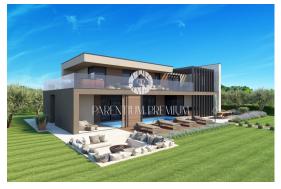

The project is for a prefabricated family house with a swimming pool. The surface of the house is 182.48 m2 and extends over two floors. The ground floor consists of an open-plan kitchen, dining room and living room, two bedrooms with their own bathrooms, a laundry room and a toilet. On the upper floor there are two more bedrooms with bathrooms, a sauna and a spacious terrace.