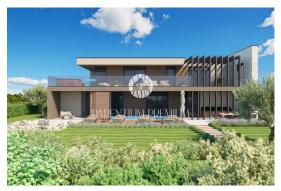

The project is for a prefabricated family house with a swimming pool. The surface of the house is 182.48 m2 and extends over two floors. The ground floor consists of an open-plan kitchen, dining room and living room, two bedrooms with their own bathrooms, a laundry room and a toilet. On the upper floor there are two more bedrooms with bathrooms, a sauna and a spacious terrace.